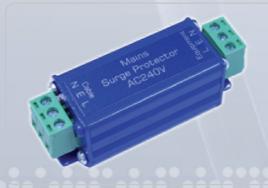

## **COMPACT PROTECTOR**

Now you can protect your equipment from harmful surges before the serious problem occurs. The compact protector come with Silicone Avalanche Diodes and Gas Discharge Tube to provide the fastest response time and higher discharge current up to 20kA. CP-001C is designed for CCTV and Video application with the BNC connector. The surge current is diverted to chassis ground via an 18AWG wire. CP-240AC and CP-11AC are used to protect the AC line from surges. CP-006D is catered for 6VDC operation data line equipment such as RS485 data line or Card Access system.

| Model: CP-240AC                | Specifications   |
|--------------------------------|------------------|
| Bandwitdh                      | 0-100MHz         |
| Surge Response Time            | <1ns             |
| Max.Discharge Current (8/20us) | 20kA             |
| Peak Let Thru Voltage          | AC275V           |
| Service Life 10/1000us@100A    | 400 operations   |
| In-line Resistance             | 0 ohm            |
| Connector Type                 | DG-128 Removable |
|                                |                  |