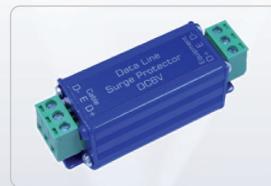

## **COMPACT PROTECTOR**

Now you can protect your equipment from harmful surges before the serious problem occurs. The compact protector come with Silicone Avalanche Diodes and Gas Discharge Tube to provide the fastest response time and higher discharge current up to 20kA. CP-001C is designed for CCTV and Video application with the BNC connector. The surge current is diverted to chassis ground via an 18AWG wire. CP-240AC and CP-11AC are used to protect the AC line from surges. CP-006D is catered for 6VDC operation data line equipment such as RS485 data line or Card Access system.

| Model: CP-006D                 | Specifications   |
|--------------------------------|------------------|
| Bandwitdh                      | 0-100MHz         |
| Surge Response Time            | <1ns             |
| Max.Discharge Current (8/20us) | 20kA             |
| Peak Let Thru Voltage          | DC6V             |
| Service Life 10/1000us@100A    | 400 operations   |
| In-line Resistance             | 0 ohm            |
| Connector Type                 | DG-128 Removable |
|                                |                  |