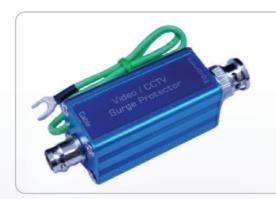

## **COMPACT PROTECTOR**

Now you can protect your equipment from harmful surges before the serious problem occurs. The compact protector come with Silicone Avalanche Diodes and Gas Discharge Tube to provide the fastest response time and higher discharge current up to 20kA. CP-001C is designed for CCTV and Video application with the BNC connector. The surge current is diverted to chassis ground via an 18AWG wire. CP-240AC and CP-11AC are used to protect the AC line from surges. CP-006D is catered for 6VDC operation data line equipment such as RS485 data line or Card Access system.

## **Key Features:**

- · Compact size is easy to install and maintain
- Protection for CCTV, AC240V Powered Equipments and other Card Access equipment

| Model: CP-001C                 | Specifications |
|--------------------------------|----------------|
| Bandwidth                      | 0-100MHz       |
| Surge Response Time            | <1ns           |
| Max.Discharge Current (8/20us) | 20kA           |
| Peak Let Thru Voltage          | DC5V           |
| Service Life 10/1000us@100A    | 400 operations |
| In-line Resistance             | 0 ohm          |
| Insertion Loss                 | <0.2db         |
| Connector Type                 | BNC            |
|                                |                |