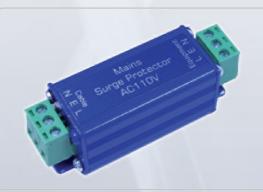

## **COMPACT PROTECTOR**

Now you can protect your equipment from harmful surges before the serious problem occurs. The compact protector come with Silicone Avalanche Diodes and Gas Discharge Tube to provide the fastest response time and higher discharge current up to 20kA. CP-001C is designed for CCTV and Video application with the BNC connector. The surge current is diverted to chassis ground via an 18AWG wire. CP-240AC and CP-11AC are used to protect the AC line from surges. CP-006D is catered for 6VDC operation data line equipment such as RS485 data line or Card Access system.

| Model: CP-110AC                | Specifications   |
|--------------------------------|------------------|
| Bandwitdh                      | 0-100MHz         |
| Surge Response Time            | <1ns             |
| Max.Discharge Current (8/20us) | 20kA             |
| Peak Let Thru Voltage          | AC110V           |
| Service Life 10/1000us@100A    | 400 operations   |
| In-line Resistance             | 0 ohm            |
| Connector Type                 | DG-128 Removable |
|                                |                  |